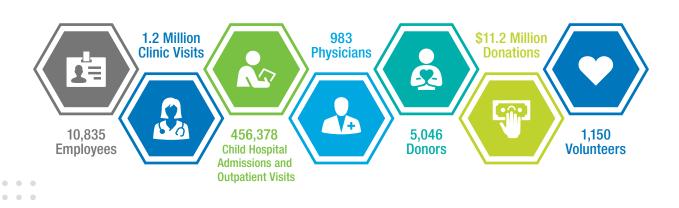

St. Luke's in the Treasure Valley serves the growing cities of Boise, Meridian, Eagle and beyond. St. Luke's Boise is Idaho's largest health care provider, the flagship hospital of St. Luke's Health System and home to the state's only Children's Hospital. St. Luke's Meridian is a full-service medical center with the busiest Emergency Department in Idaho. Our Boise and Meridian hospitals and Treasure Valley clinics are Magnet-designated for nursing excellence.



## Treasure Valley – Boise, Meridian, Eagle



## **Reinvesting in Our Communities – Treasure Valley**





## \$397,650

Community Health Improvement Fund Grants to 30 Nonprofits in Ada and Canyon Counties

## **Awards**

.