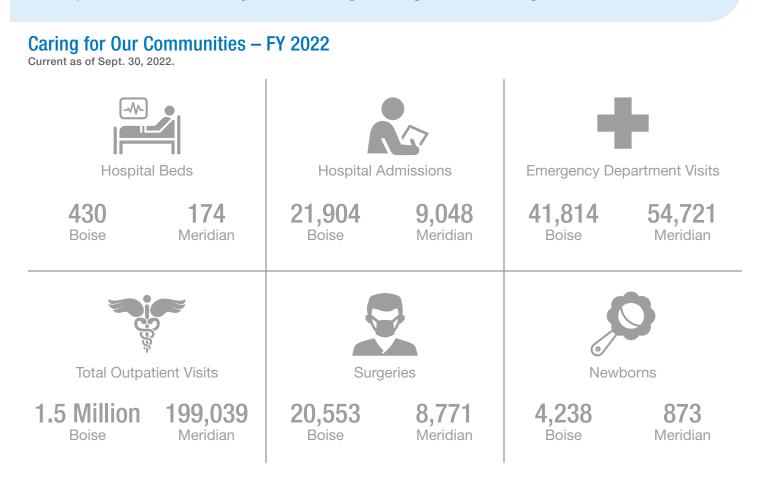

St. Luke's in the Treasure Valley serves the growing cities of Boise, Meridian, Eagle and beyond. St. Luke's Boise is Idaho's largest health care provider, the flagship hospital of St. Luke's Health System and home to the state's only Children's Hospital. St. Luke's Meridian is a full-service medical center with the busiest Emergency Department in Idaho. Our Boise and Meridian hospitals and Treasure Valley clinics are Magnet-designated for nursing excellence.